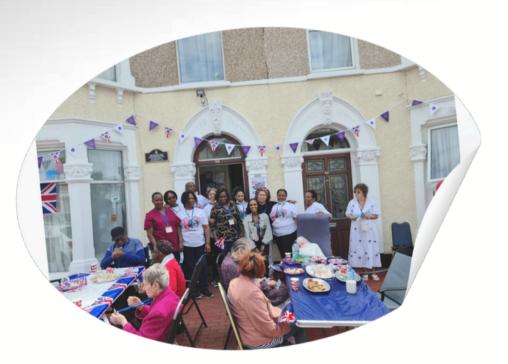

#### **Activities**

Residents are free to determine the range and scope of their daily rhythm and to pursue their favourite hobbies and past times. A range of activities are available and planned in accordance with the residents' interests, skills, experiences, personalities and medical condition. The activities available aim to reflect what Service Users aspire to do as individuals or as groups.